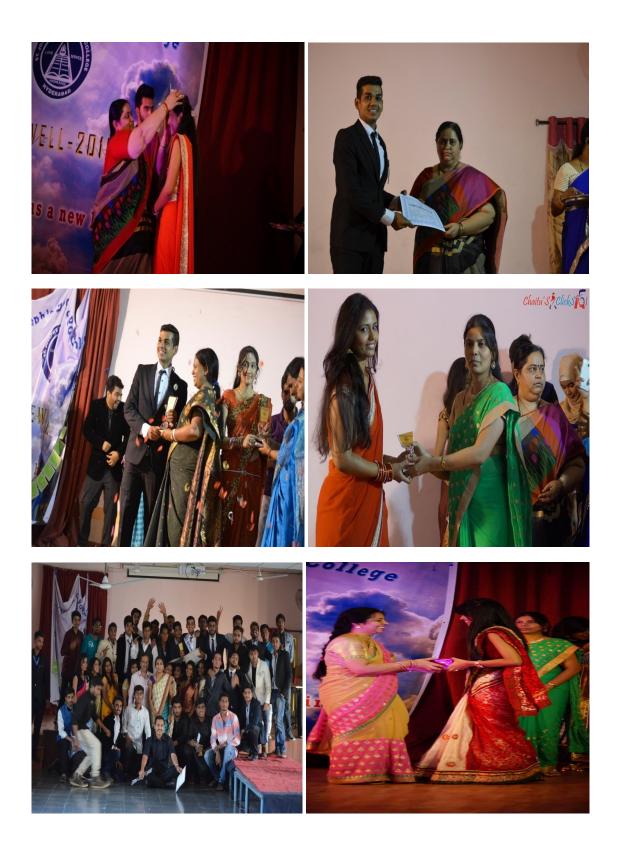

#### ANNUAL DAY

Our College celebrated the Annual Day on 19<sup>th</sup> March 2016. The Chief Guest for the day was Mrs. Rani Reddy, Director, Corporate Communications, Sakshi Media Group and Guest of Honour was Dr.R.K. Mishra, Director, Institute of Public Enterprise, Hyderabad . The programme started with prayer song by college choir Anna Domini, followed by lighting of the lamp by the Dignitaries. Principal Rev. Fr. Vincent Arokiadas extended a warm welcome to the gathering and presented the Annual report for the academic year 2015-16

The Chief Guest, Mrs.Rani Reddy in her thought provoking speech urged the students with a quote to "Stay Hungry, Stay Foolish". The Guest of Honour stated that constant efforts, right attitude are the keys to success. In a colourful show students brought to limelight their creative and artistic talents through cultural programmes. The Chief Guest and Guest of Honour handed over prizes and token of appreciation to Academic toppers, winners of cultural and literary competitions, class representatives, retired employees and also to the faculty for their outstanding achievements. Annual day came to an end with singing of National Anthem.

#### FAREWELL PARTY

An incredible farewell party was hosted by I & II year B.Com General, Computers, Honors and Professional students to bid farewell to their respective seniors on 18<sup>th</sup> March 2015.

#### **B.Com (General)**

The party commenced at 10.00 am in Josephs Hall. There was a variety of dance, music and laughter to entertain crowd. Principal Rev.Fr.Vincent Arokiadas and Mrs.C.Savithri,HOD addressed the students and wished them good luck in their future endeavors. The party was set ablaze with Ramp Walk which was judged by Miss.M.Debora and Mrs.Archana, Assistant Professors from Commerce Department.The winners were Mr.Ali Khan and Miss. Hashmita Kaur who were adjudged Mr.Farewell and Miss. Farewell title respectively. The Judges and

HOD congratulated the winners and presented momentos and title sashes to the winners. Finally all the students danced to the tunes played by DJ.

#### **B.Com (Honors & Professionals)**

The party commenced at 10.00 am in Cellar. The function started with welcome address, followed by speech of Principal Rev.Fr.Vincent Arokiadas and Mrs.C.Savithri,HOD who wished the seniors bright future and happy life. The juniors entertained the seniors with loads of music and dances. At last the audience was enthralled with DJ.

#### **B.Com (Computers)**

The party commenced at 2.00 pm in Josephs Hall with welcoming of seniors. Principal Rev.Fr.Vincent Arokiadas and Mrs.C.Savithri, HOD addressed the gathering and wished the seniors great success in future life. The seniors were entertained with music, songs, dance and skit on student's life at St.Josephs. The main Attraction of the event was the ramp walk put up by the juniors to give the seniors an opportunity to showcase their talent where in the aspirants were adjudged for Mr. and Miss farewell by a panel of three Judges namely Mrs.Shanti kiran, Mrs.Ritika Waghray and Mrs.Aparna Sathe. The title of Mr.Farewell was won by Mr.Sahil Manjiyani and Miss.Farewell by Miss.Manisha Kumari. The highlight of the day was power point presentation of the memorable moments spent in college by seniors which made everybody eyes filled with tears of joy. Certificates were also awarded to the students who secured centum for the academic year 2014-15 and also to the core committee members of Josephiesta 2016