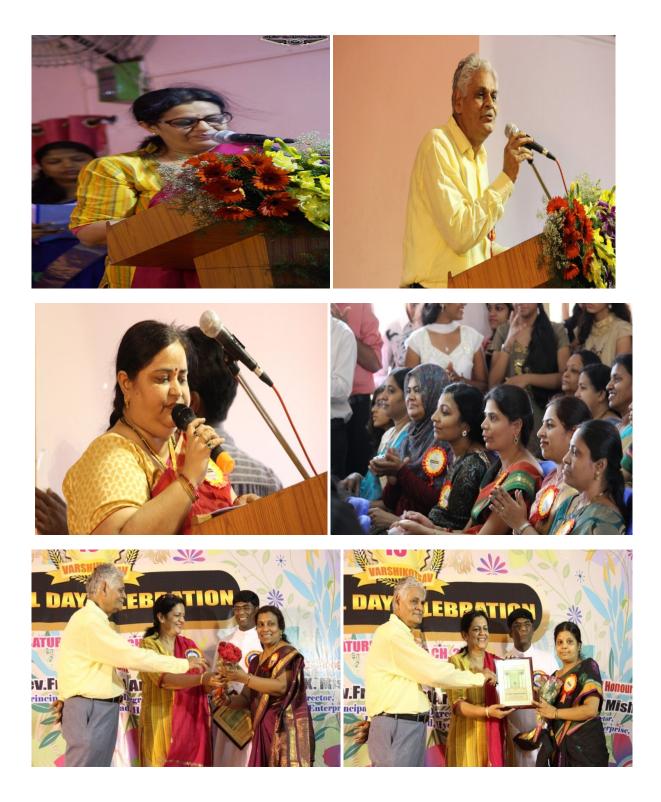

#### ANNUAL DAY

Our College celebrated the Annual Day on 19<sup>th</sup> March 2016. The Chief Guest for the day was Mrs. Rani Reddy, Director, Corporate Communications, Sakshi Media Group and Guest of Honour was Dr.R.K. Mishra, Director, Institute of Public Enterprise, Hyderabad . The programme started with prayer song by college choir Anna Domini, followed by lighting of the lamp by the Dignitaries. Principal Rev. Fr. Vincent Arokiadas extended a warm welcome to the gathering and presented the Annual report for the academic year 2015-16

The Chief Guest, Mrs.Rani Reddy in her thought provoking speech urged the students with a quote to "Stay Hungry, Stay Foolish". The Guest of Honour stated that constant efforts, right attitude are the keys to success. In a colourful show students brought to limelight their creative and artistic talents through cultural programmes. The Chief Guest and Guest of Honour handed over prizes and token of appreciation to Academic toppers, winners of cultural and literary competitions, class representatives, retired employees and also to the faculty for their outstanding achievements. Annual day came to an end with singing of National Anthem.