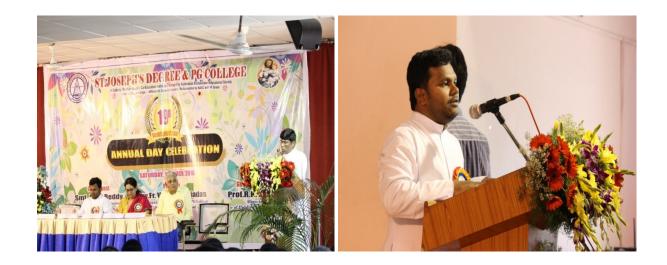

#### ANNUAL DAY

Our College celebrated the Annual Day on 19<sup>th</sup> March 2016. The Chief Guest for the day was Mrs. Rani Reddy, Director, Corporate Communications, Sakshi Media Group and Guest of Honour was Dr.R.K. Mishra, Director, Institute of Public Enterprise, Hyderabad . The programme started with prayer song by college choir Anna Domini, followed by lighting of the lamp by the Dignitaries. Principal Rev. Fr. Vincent Arokiadas extended a warm welcome to the gathering and presented the Annual report for the academic year 2015-16

The Chief Guest, Mrs.Rani Reddy in her thought provoking speech urged the students with a quote to "Stay Hungry, Stay Foolish". The Guest of Honour stated that constant efforts, right attitude are the keys to success. In a colourful show students brought to limelight their creative and artistic talents through cultural programmes. The Chief Guest and Guest of Honour handed over prizes and token of appreciation to Academic toppers, winners of cultural and literary competitions, class representatives, retired employees and also to the faculty for their outstanding achievements. Annual day came to an end with singing of National Anthem.