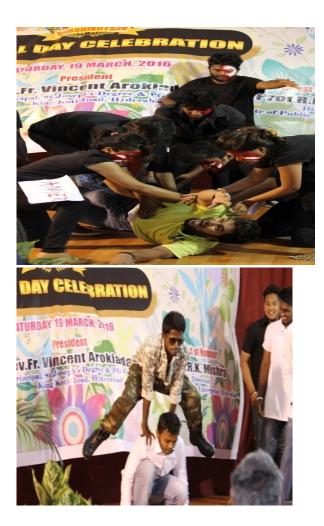

#### ANNUAL DAY

Our College celebrated the Annual Day on 19<sup>th</sup> March 2016. The Chief Guest for the day was Mrs. Rani Reddy, Director, Corporate Communications, Sakshi Media Group and Guest of Honour was Dr.R.K. Mishra, Director, Institute of Public Enterprise, Hyderabad . The programme started with prayer song by college choir Anna Domini, followed by lighting of the lamp by the Dignitaries. Principal Rev. Fr. Vincent Arokiadas extended a warm welcome to the gathering and presented the Annual report for the academic year 2015-16

The Chief Guest, Mrs.Rani Reddy in her thought provoking speech urged the students with a quote to "Stay Hungry, Stay Foolish". The Guest of Honour stated that constant efforts, right attitude are the keys to success. In a colourful show students brought to limelight their creative and artistic talents through cultural programmes. The Chief Guest and Guest of Honour handed over prizes and token of appreciation to Academic toppers, winners of cultural and literary competitions, class representatives, retired employees and also to the faculty for their outstanding achievements. Annual day came to an end with singing of National Anthem.