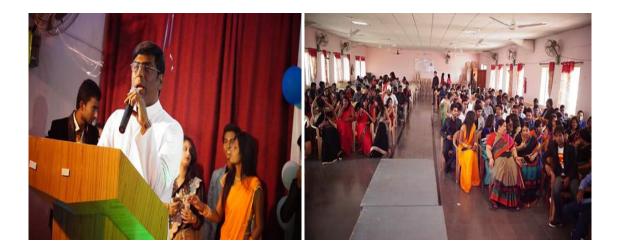

#### ANNUAL DAY

Our College celebrated the Annual Day on 19<sup>th</sup> March 2016. The Chief Guest for the day was Mrs. Rani Reddy, Director, Corporate Communications, Sakshi Media Group and Guest of Honour was Dr.R.K. Mishra, Director, Institute of Public Enterprise, Hyderabad . The programme started with prayer song by college choir Anna Domini, followed by lighting of the lamp by the Dignitaries. Principal Rev. Fr. Vincent Arokiadas extended a warm welcome to the gathering and presented the Annual report for the academic year 2015-16

The Chief Guest, Mrs.Rani Reddy in her thought provoking speech urged the students with a quote to "Stay Hungry, Stay Foolish". The Guest of Honour stated that constant efforts, right attitude are the keys to success. In a colourful show students brought to limelight their creative and artistic talents through cultural programmes. The Chief Guest and Guest of Honour handed over prizes and token of appreciation to Academic toppers, winners of cultural and literary competitions, class representatives, retired employees and also to the faculty for their outstanding achievements. Annual day came to an end with singing of National Anthem.