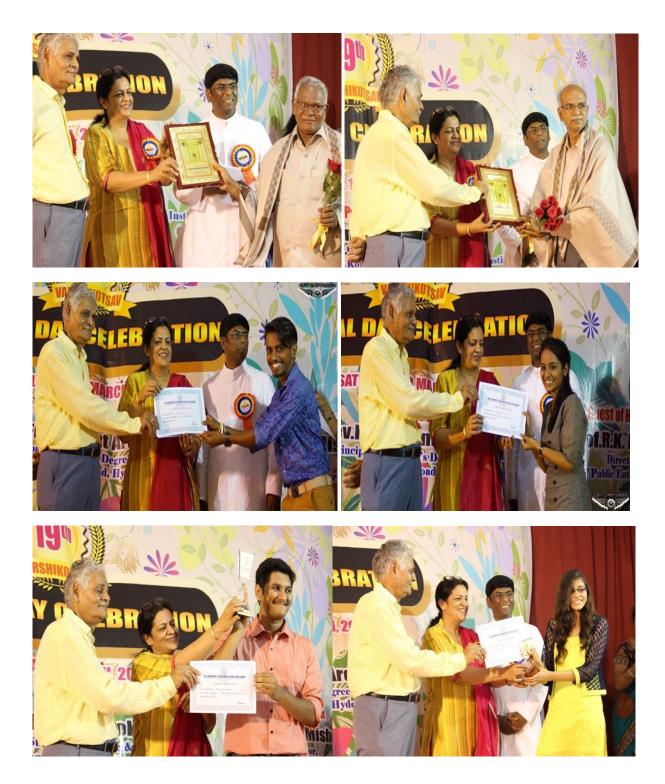

The Chief Guest, Mrs.Rani Reddy in her thought provoking speech urged the students with a quote to "Stay Hungry, Stay Foolish". The Guest of Honour stated that constant efforts, right attitude are the keys to success. In a colourful show students brought to limelight their creative and artistic talents through cultural programmes. The Chief Guest and Guest of Honour handed over prizes and token of appreciation to Academic toppers, winners of cultural and literary competitions, class representatives, retired employees and also to the faculty for their outstanding achievements. Annual day came to an end with singing of National Anthem.