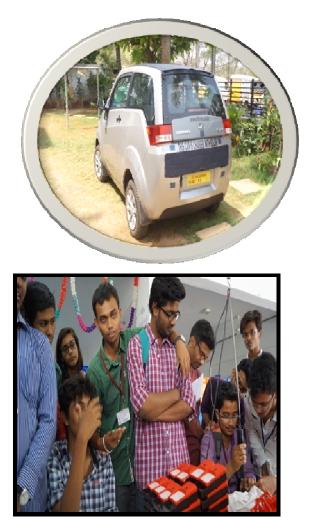

#### **Industrial Visit to Thrive Solar Energy Private Limited**

Entrepreneurship Development Cell of the College organized an Industrial visit on 4 March 2016 to Thrive Solar Energy Private Limited, located at Cherlapally, Hyderabad.80 students of ED Cell accompanied by faculty members Mrs. Anantha Lakshmi and Mrs. Sangeetha Thakur visited the company. It is an independent Renewable Energy Solutions & Technology provider focusing primarily on the Solar Photovoltaic Applications and has built a significant track record in implementing Solar Projects world-wide. The company has been one of the pioneers in the world to take a hands on approach in reaching to the most deprived sections of the population with an innovative, reliable and affordable clean lighting solution.

The visit was aimed to explore the solar energy technology, need, conservation and exposure to production of solar energy. The students had an opportunity to know about the process of production of solar energy and how the solar panels absorb the sun rays for generating electricity. They also learnt how to assemble semi-finished goods into products emitting light. The exciting thing about the visit was students were awarded with certificates and also solar lamps as a compliment.

Principal Addressing the students

**Thrive Solar Energy** 

Solar Car

Assembling semi finished goods to finished product